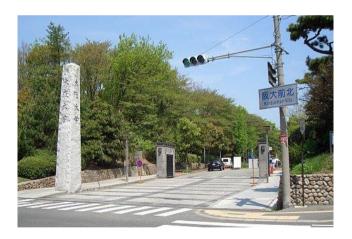

Walk uphill along the monorail for about 5 minutes (about 400 meters).

The main gate of the university will appear on your right.

Note: There are two gates marked "Osaka University Shibahara Exit" (柴原口) on the way.

Do not enter either of them, but go straight ahead.

The main entrance is here.

After entering the main gate, walk for a while and you will see this building (Graduate School of Science Building A) on your right.