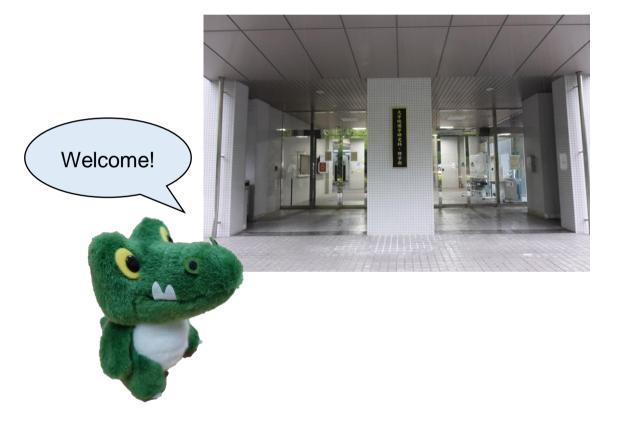

Do not enter either of them, but go straight ahead.

The main entrance is here.

After entering the main gate, walk for a while and you will see this building (Graduate School of Science Building A) on your right.