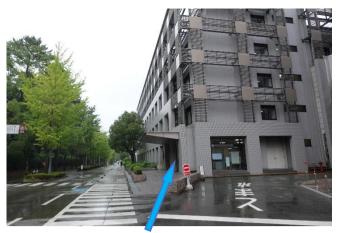

Do not enter either of them, but go straight ahead.

The main entrance is here.

After entering the main gate, walk for a while and you will see this building (Graduate School of Science Building A) on your right.