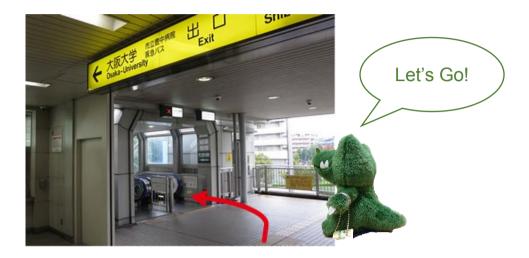

## to the Graduate School of Science, Osaka University (大阪大学 理学研究科) (About 6 minutes)

Go out the ticket gate and take the escalator down to the ground level.

(There is also an elevator behind the escalator.)