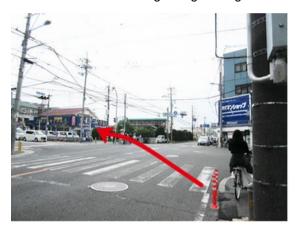

(About 400 meters from Ishibashi handai-mae station.)

Follow the road to the right.

Enter this "Ishibashi Gate" (石橋門). (About 750 meters from Ishibashi handai-mae station.)

Directions from Ishibashi Handai-mae Station to GSS Osaka U\_Sep.2020