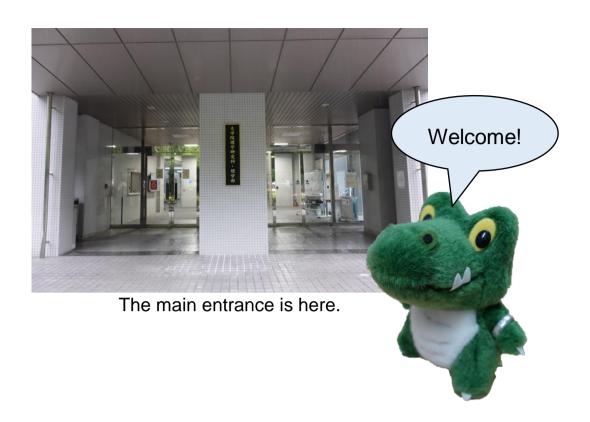

the railroad crossing and go straight ahead.





You will come to an intersection called Ishibashi Handaishita (石橋阪大下).

Cross the street toward the signboard of Daiwa Cycle (ダイワサイクル).





You will arrive at Osaka University Toyonaka campus (大阪大学豊中キャンパス).

(About 400 meters from Ishibashi handai-mae station.)

Follow the road to the right.





Enter this "Ishibashi Gate" (石橋門). (About 750 meters from Ishibashi handai-mae station.)

Directions from Ishibashi Handai-mae Station to GSS Osaka U\_Sep.2020



Follow the road.



Follow the road.



Follow the road.



At the end of the street, follow the road to the right.



Follow the road.



After a short walk, you will see this building (Graduate School of Science Building A) on your left.

(It is about 700 meters from Ishibashi Gate.)