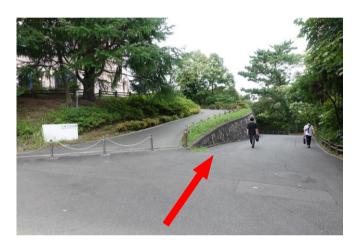

Follow the road.

Follow the road.

Follow the road.

At the end of the street, follow the road to the right.

Follow the road.

After a short walk, you will see this building (Graduate School of Science Building A) on your left.