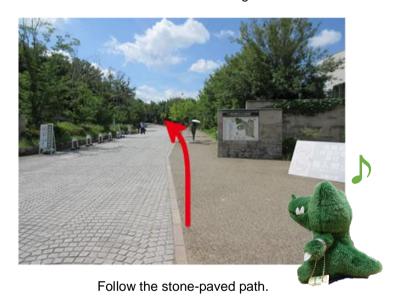

Follow the road.

Follow the road.

Follow the road.

At the end of the street, follow the road to the right.

Follow the road.

After a short walk, you will see this building (Graduate School of Science Building A) on your left.