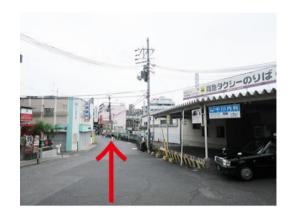

## If you are coming from Takarazuka (宝塚) or Minoh (箕面) (East ticket gate/東改札口)

Go out of the east ticket gate and walk straight with the Hankyu cab stand on your right.

At this point, turn right.

Cross the railroad crossing and go straight ahead.

Cross the railroad crossing and go straight ahead.

You will come to an intersection called Ishibashi Handaishita (石橋阪大下).

Cross the street toward the signboard of Daiwa Cycle (ダイワサイクル).

You will arrive at Osaka University Toyonaka campus (大阪大学豊中キャンパス).