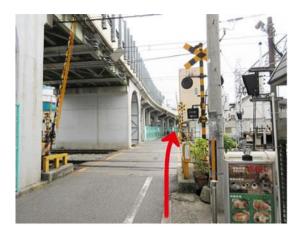

Cross the railroad crossing and go straight ahead.

You will come to an intersection called Ishibashi Handaishita (石橋阪大下).

Cross the street toward the signboard of Daiwa Cycle (ダイワサイクル).

You will arrive at Osaka University Toyonaka campus (大阪大学豊中キャンパス).