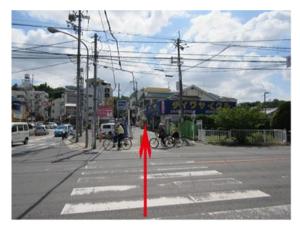

Cross the railroad crossing and go straight ahead.

You will come to an intersection called Ishibashi Handaishita (石橋阪大下).

Cross the street toward the signboard of Daiwa Cycle (ダイワサイクル).

You will arrive at Osaka University Toyonaka campus (大阪大学豊中キャンパス).

(About 400 meters from Ishibashi handai-mae station.)

Follow the road to the right.

Enter this "Ishibashi Gate" (石橋門). (About 750 meters from Ishibashi handai-mae station.)

Directions from Ishibashi Handai-mae Station to GSS Osaka U\_Sep.2020