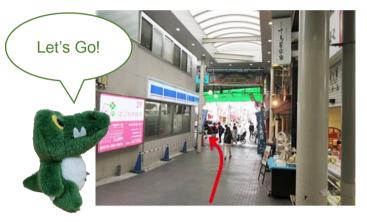

## If you are coming from Umeda (梅田) (West ticket gate/西改札口)

Turn left at the corner of Lawson convenience store on the left side of the west ticket gate.

Go straight through the shopping arcade.