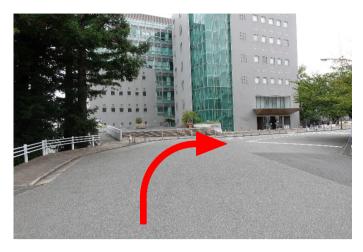

Follow the road.

Follow the road.

Follow the road.

At the end of the street, follow the road to the right.

Follow the road.

After a short walk, you will see this building (Graduate School of Science Building A) on your left.

(It is about 700 meters from Ishibashi Gate.)