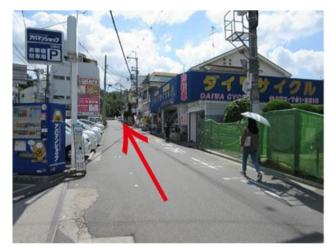

Cross the railroad crossing and go straight ahead.

You will come to an intersection called Ishibashi Handaishita (石橋阪大下).

Cross the street toward the signboard of Daiwa Cycle (ダイワサイクル).

You will arrive at Osaka University Toyonaka campus (大阪大学豊中キャンパス).