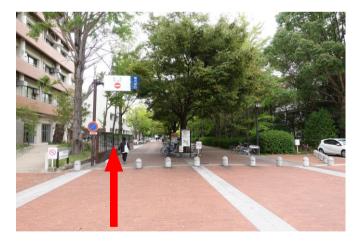

(About 400 meters from Ishibashi handai-mae station.)

Follow the road to the right.

Enter this "Ishibashi Gate" (石橋門). (About 750 meters from Ishibashi handai-mae station.)

Directions from Ishibashi Handai-mae Station to GSS Osaka U\_Sep.2020