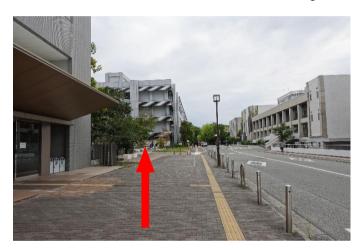

Follow the road.

Follow the road.

Follow the road.

At the end of the street, follow the road to the right.

Follow the road.

After a short walk, you will see this building (Graduate School of Science Building A) on your left.