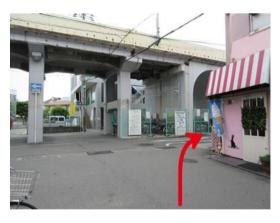

Cross the railroad crossing and go straight ahead.

You will come to an intersection called Ishibashi Handaishita (石橋阪大下).

Cross the street toward the signboard of Daiwa Cycle (ダイワサイクル).

You will arrive at Osaka University Toyonaka campus (大阪大学豊中キャンパス).

(About 400 meters from Ishibashi handai-mae station.)

Follow the road to the right.

Enter this "Ishibashi Gate" (石橋門). (About 750 meters from Ishibashi handai-mae station.)

Directions from Ishibashi Handai-mae Station to GSS Osaka U\_Sep.2020