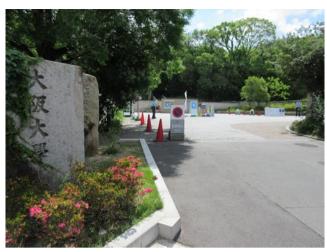

(About 400 meters from Ishibashi handai-mae station.)

Follow the road to the right.

Enter this "Ishibashi Gate" (石橋門). (About 750 meters from Ishibashi handai-mae station.)

Directions from Ishibashi Handai-mae Station to GSS Osaka U\_Sep.2020