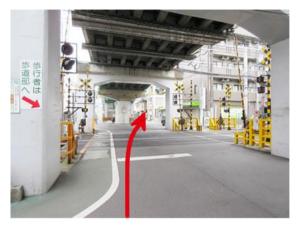

## If you are coming from Takarazuka (宝塚) or Minoh (箕面) (East ticket gate/東改札口)

Go out of the east ticket gate and walk straight with the Hankyu cab stand on your right.

At this point, turn right.

Cross the railroad crossing and go straight ahead.

Cross the railroad crossing and go straight ahead.

You will come to an intersection called Ishibashi Handaishita (石橋阪大下).

Cross the street toward the signboard of Daiwa Cycle (ダイワサイクル).

You will arrive at Osaka University Toyonaka campus (大阪大学豊中キャンパス).