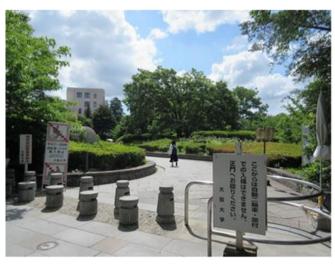

Follow the road.

Follow the road.

Follow the road.

At the end of the street, follow the road to the right.

Follow the road.

After a short walk, you will see this building (Graduate School of Science Building A) on your left.