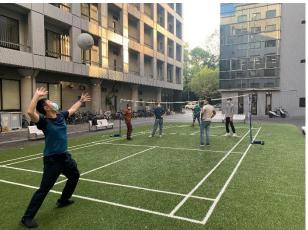

## **Sports Event**

The fall / winter semester has started, and we held a sporting event with infection control measures.

We planned to have both volleyball and badminton, but due to the strong wind, badminton was not able to push through.

Even though we struggled against strong winds, we all were able to enjoy volleyball for the first time in a while.

The event ended because it became dark outside and difficult to see the ball, but many students enjoyed the event, so much that some were wondering when the next event would be held.