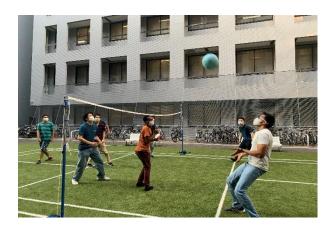

## **Sports Event**

The fall / winter semester has started, and we held a sporting event with infection control measures.

We planned to have both volleyball and badminton, but due to the strong wind, badminton was not able to push through.

Even though we struggled against strong winds, we all were able to enjoy volleyball for the first time in a while.

The event ended because it became dark outside and difficult to see the ball, but many students enjoyed the event, so much that some were wondering when the next event would be held.