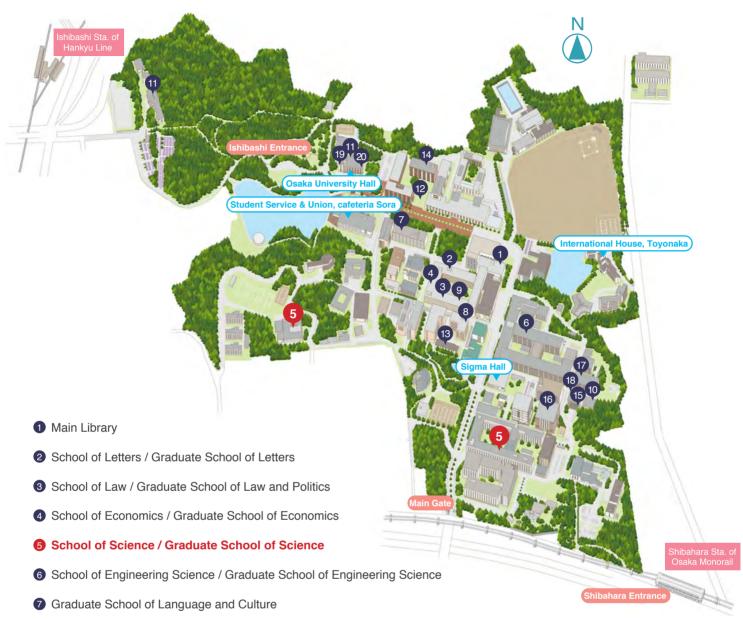

## Toyonaka campus map

- 8 Osaka School of International Public Policy
- Osaka University Law School
- Research Center for Solar Energy Chemistry
- 11 Museum of Osaka University
- Center for Education in Liberal Arts and Sciences
- 13 Health and Counseling Center
- Center for the Study of Co\* Design
- (5) Center for Mathematical Modeling and Data Science
- 16 Interdisciplinary Research Building
- 17 Institute for NanoScience Design
- 18 Osaka University Intellectual Property Center
- Maitokudo for the 21st Century
- Tekijuku Commemoration Center

\*On the campus information board,the building number of the School of Science is number 10.